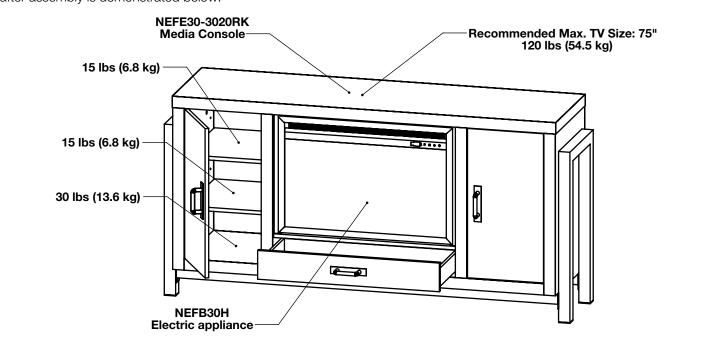

## **Overview**

This NEFP30-3020RK media console comes with two separate boxes, while assembly is required. The media console after assembly is demonstrated below: