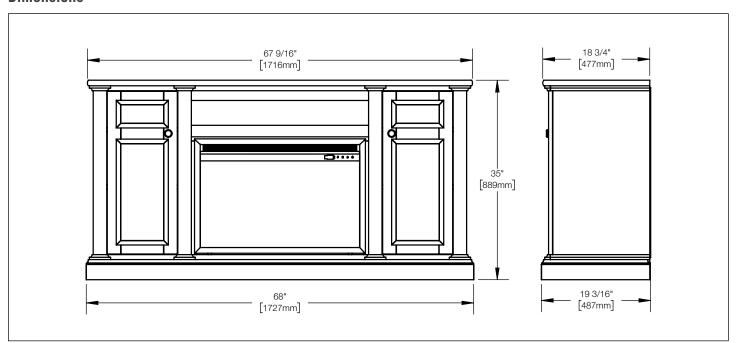

## CHARLOTTE™ ELECTRIC FIREPLACE MEDIA CONSOLE

NEFB30H Electric Appliance

| Model         | BTU   | Width | Height  | Depth   | Viewing Area       |
|---------------|-------|-------|---------|---------|--------------------|
| NEFE30-3820AW | N/A   | 68    | 35      | 19 3/16 | N/A                |
| NEFB30H       | 5,000 | 30    | 20 5/16 | 7 3/4   | 27 15/16 X 15 3/16 |

## **Dimensions**

Product information provided is not complete and is subject to change without notice. Please consult the installation manual for the most up to date installation information.

W415-3083/06.11.21