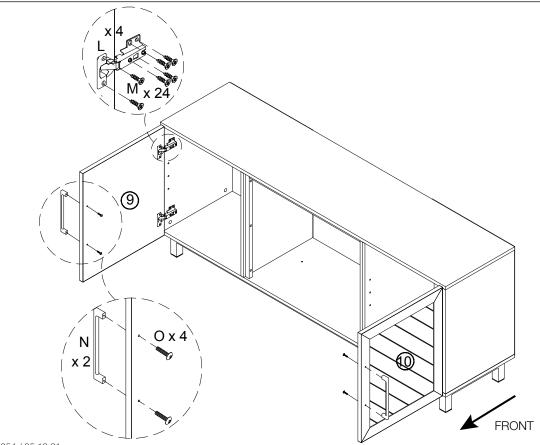

| 2    |
| Q      |        | Firebox securing bracket  | 2    |
| R      | Dummur | Screw, M4 x 25 mm         | 9    |
| S      |        | Touchup pen               | 1    |
| т      |        | Paper sticker             | 16   |

### 2.3 wall mounting kit

| PART # | IMAGE                | DESCRIP TION                | QTY. |
|--------|----------------------|-----------------------------|------|
| AA     | COSP                 | Mounting bracket            | 2    |
| AB     | CTITES -             | Anchor                      | 2    |
| AC     | $\bigcirc$           | Nylon strap                 | 1    |
| AD     | (                    | Flat head screw, Ø3 x 20 mm | 2    |
| AE     | ⊕ <b>}_</b> nnnnnnnn | Flat head screw, Ø3 x 38 mm | 2    |

# 3.0 assembly EN

STEP 1





















#### HINGE ADJUSTMENT SUPPLEMENT

In the event that the door does not align properly, the INSIDE machine screws located on the hinges are for adjusting slightly to the left or right. **DO NOT LOOSEN THE OUTSIDE MACHINE SCREW FOR ADJUSTMENT.** 

 To adjust the door toward the OUTSIDE of the unit, turn the inside machine screws to the LEFT, or COUNTERCLOCKWISE (Fig. A).



2. To adjust the door toward the INSIDE of the unit, turn the inside machine screws to the RIGHT, or CLOCKWISE (Fig. B).



Only once the door is in the desired position, fully tighten the OUTSIDE machine screws. This will ensure that the door is secure.

















### 3.2 care and maintenance

# **A** WARNING

• Do not use abrasive or chemical cleaners. Discolouring or damage to finish may result.

Clean media con