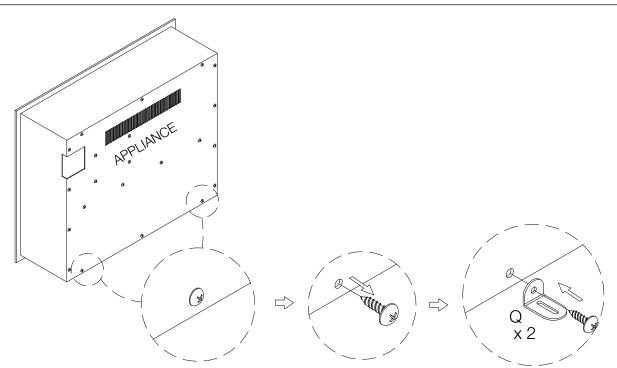

| Flat head screw, Ø3 x 20 mm | 2    |
| AE     | ⊕ <b>}_</b> nnnnnnnn | Flat head screw, Ø3 x 38 mm | 2    |

# 3.0 assembly EN

STEP 1





















#### HINGE ADJUSTMENT SUPPLEMENT

In the event that the door does not align properly, the INSIDE machine screws located on the hinges are for adjusting slightly to the left or right. **DO NOT LOOSEN THE OUTSIDE MACHINE SCREW FOR ADJUSTMENT.** 

 To adjust the door toward the OUTSIDE of the unit, turn the inside machine screws to the LEFT, or COUNTERCLOCKWISE (Fig. A).



2. To adjust the door toward the INSIDE of the unit, turn the inside machine screws to the RIGHT, or CLOCKWISE (Fig. B).



Only once the door is in the desired position, fully tighten the OUTSIDE machine screws. This will ensure that the door is secure.

















### 3.2 care and maintenance

# **A** WARNING

• Do not use abrasive or chemical cleaners. Discolouring or damage to finish may result.

Clean media console with a non-abrasive cloth. Clean as often as necessary.

#### note:

Excessive sun exposure may cuase discolouring or fading of media console finish.

### 4.0 warranty

**Napoleon** products are designed with superior components and materials. The complete wood furniture is thoroughly inspected before packing to ensure that you, the customer, receive the quality product that you expect from **Napoleon**.

#### Napoleon Wood Furniture Limited Warranty

**Napoleon** will provide replacement parts free of charge during the first 90 days of limited warranty. Any labour related to warranty repair is not covered.

Warranty applie