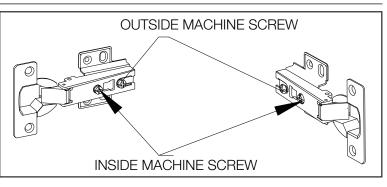

#### HINGE ADJUSTMENT SUPPLEMENT

In the event that the door does not align properly, the INSIDE machine screws located on the hinges are for adjusting slightly to the left or right. **DO NOT LOOSEN THE OUTSIDE MACHINE SCREW FOR ADJUSTMENT.** 

 To adjust the door toward the OUTSIDE of the unit, turn the inside machine screws to the LEFT, or COUNTERCLOCKWISE (Fig. A).

2. To adjust the door toward the INSIDE of the unit, turn the inside machine screws to the RIGHT, or CLOCKWISE (Fig. B).

Only once the door is in the desired position, fully tighten the OUTSIDE machine screws. This will ensure that the door is secure.