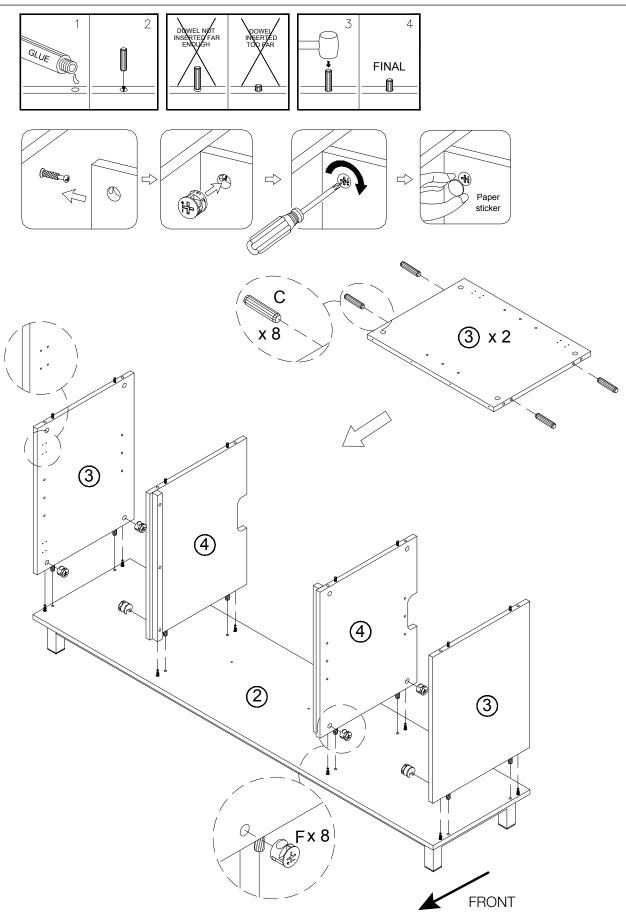

mm         | 2    |
| Q      |        | Firebox securing bracket  | 2    |
| R      | Dummur | Screw, M4 x 25 mm         | 9    |
| S      |        | Touchup pen               | 1    |
| т      |        | Paper sticker             | 16   |

### 2.3 wall mounting kit

| PART # | IMAGE                | DESCRIP TION                | QTY. |
|--------|----------------------|-----------------------------|------|
| AA     | COSP                 | Mounting bracket            | 2    |
| AB     | CTITES -             | Anchor                      | 2    |
| AC     | $\bigcirc$           | Nylon strap                 | 1    |
| AD     | (                    | Flat head screw, Ø3 x 20 mm | 2    |
| AE     | ⊕ <b>}_</b> nnnnnnnn | Flat head screw, Ø3 x 38 mm | 2    |

# 3.0 assembly EN

STEP 1





















#### HINGE ADJUSTMENT SUPPLEMENT

In the event that the door does not align properly, the INSIDE machine screws located on the hinges are for adjusting slightly to the left or right. **DO NOT LOOSEN THE OUTSIDE MACHINE SCREW FOR ADJUSTMENT.** 

 To adjust the door toward the OUTSIDE of the unit, turn the inside machine screws to the LEFT, or COUNTERCLOCKWISE (Fig. A).



2. To adjust the door toward the INSIDE of the unit, turn the inside machine screws to the RIGHT, or CLOCKWISE (Fig. B).



Only once the door is in the desired position, fully tighten the OUTSIDE machine screws. This will ensure that the door is secure.

















### 3.2 care and maintenance

# **A** WARNING

• Do not use abrasive or chemical cleaners. Discolouring or damage to finish may result.

Cle