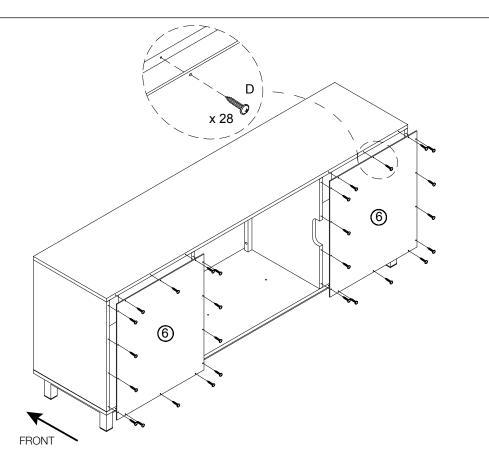

| 2    |
| Q      |        | Firebox securing bracket  | 2    |
| R      | Dummur | Screw, M4 x 25 mm         | 9    |
| S      |        | Touchup pen               | 1    |
| т      |        | Paper sticker             | 16   |

### 2.3 wall mounting kit

| PART # | IMAGE                | DESCRIP TION                | QTY. |
|--------|----------------------|-----------------------------|------|
| AA     | COSP                 | Mounting bracket            | 2    |
| AB     | CTITES -             | Anchor                      | 2    |
| AC     | $\bigcirc$           | Nylon strap                 | 1    |
| AD     | (                    | Flat head screw, Ø3 x 20 mm | 2    |
| AE     | ⊕ <b>}_</b> nnnnnnnn | Flat head screw, Ø3 x 38 mm | 2    |

# 3.0 assembly EN

STEP 1





















#### HINGE ADJUSTMENT SUPPLEMENT

In the event that the door does not align properly, the INSIDE machine screws located on the hinges are for adjusting slightly to the left or right. **DO NOT LOOSEN THE OUTSIDE MACHINE SCREW FOR ADJUSTMENT.** 

 To adjust the door toward the OUTSIDE of the unit, turn the inside machine screws to the LEFT, or COUNTERCLOCKWISE (Fig. A).



2. To adjust the door toward the INSIDE of the unit, turn the inside machine screws to the RIGHT, or CLOCKWISE (Fig. B).



Only once the door is in the desired position, fully tighten the OUTSIDE machine screws. This will ensure that the door is secure.

















### 3.2 care and maintenance

# **A** WARNING

• Do not use abrasive or chemical cleaners. Discolouring or damage to finish may result.

Clean media c