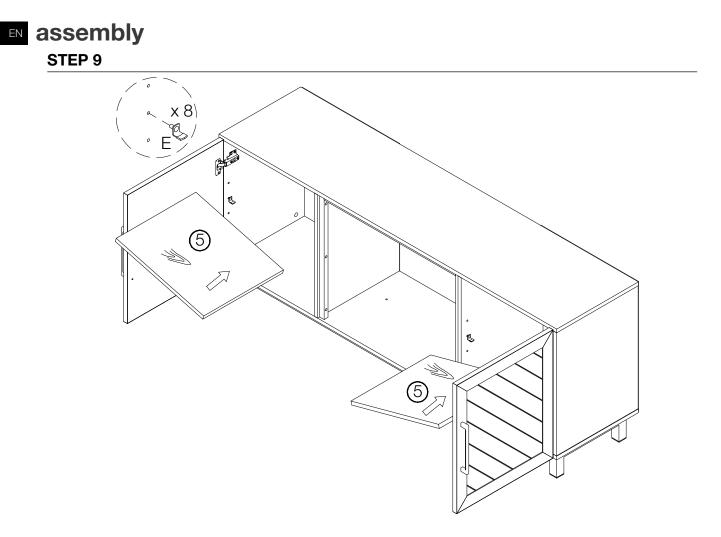

| Flat head screw, Ø3 x 20 mm | 2    |
| AE     | ⊕ <b>}_</b> nnnnnnnn | Flat head screw, Ø3 x 38 mm | 2    |

# 3.0 assembly EN

STEP 1





















#### HINGE ADJUSTMENT SUPPLEMENT

In the event that the door does not align properly, the INSIDE machine screws located on the hinges are for adjusting slightly to the left or right. **DO NOT LOOSEN THE OUTSIDE MACHINE SCREW FOR ADJUSTMENT.** 

 To adjust the door toward the OUTSIDE of the unit, turn the inside machine screws to the LEFT, or COUNTERCLOCKWISE (Fig. A).



2. To adjust the door toward the INSIDE of the unit, turn the inside machine screws to the RIGHT, or CLOCKWISE (Fig. B).



Only once the door is in the desired position, fully tighten the OUTSIDE machine screws. This will ensure that the door is secure.

















### 3.2 care and maintenance

# **A** WARNING

• Do not use abrasive or chemical cleaners. Discolouring or damage to finish may result.

Clean media console with a non-abrasive cloth. Clean as often as necessary.

#### note:

Excessive sun exposure may cuase discolouring or fading of media console finish.

### 4.0 warranty

**Napoleon** products are designed with superior components and materials. The complete wood furniture is thoroughly inspected before packing to ensure that you, the customer, receive the quality product that you expect from **Napoleon**.

#### Napoleon Wood Furniture Limited Warranty

**Napoleon** will provide replacement parts free of charge during the first 90 days of limited warranty. Any labour related to warranty repair is not covered.

Warranty appl