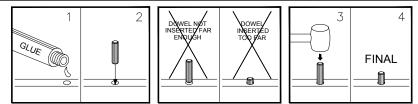

| 2    |
| Q      |        | Firebox securing bracket  | 2    |
| R      | Dummur | Screw, M4 x 25 mm         | 9    |
| S      |        | Touchup pen               | 1    |
| т      |        | Paper sticker             | 16   |

### 2.3 wall mounting kit

| PART # | IMAGE                | DESCRIP TION                | QTY. |
|--------|----------------------|-----------------------------|------|
| AA     | COSP                 | Mounting bracket            | 2    |
| AB     | CTITES -             | Anchor                      | 2    |
| AC     | $\bigcirc$           | Nylon strap                 | 1    |
| AD     | (                    | Flat head screw, Ø3 x 20 mm | 2    |
| AE     | ⊕ <b>}_</b> nnnnnnnn | Flat head screw, Ø3 x 38 mm | 2    |

# 3.0 assembly EN

STEP 1





















#### HINGE ADJUSTMENT SUPPLEMENT

In the event that the door does not align properly, the INSIDE machine screws located on the hinges are for adjusting slightly to the left or right. **DO NOT LOOSEN THE OUTSIDE MACHINE SCREW FOR ADJUSTMENT.** 

 To adjust the door toward the OUTSIDE of the unit, turn the inside machine screws to the LEFT, or COUNTERCLOCKWISE (Fig. A).



2. To adjust the door toward the INSIDE of the unit, turn the inside machine screws to the RIGHT, or CLOCKWISE (Fig. B).



Only once the door is in the desired position, fully tighten the OUTSIDE machine screws. This will ensure that the door is secure.

















### 3.2 care and maintenance

# **A** WARNING

• Do not use abrasive or chemical cleaners. Discolouring or damage to finish may result.

Clean m