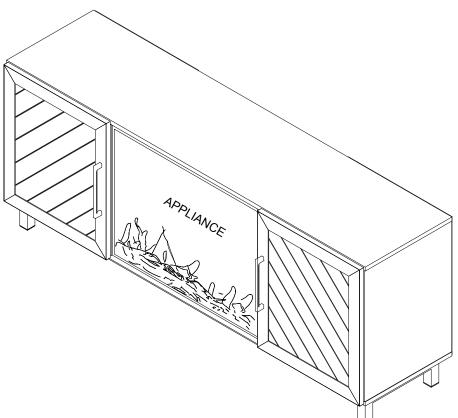

# **Electric Fireplace Media Console**

(Illustrated with firebox assembled)

#### 2.1 media console components