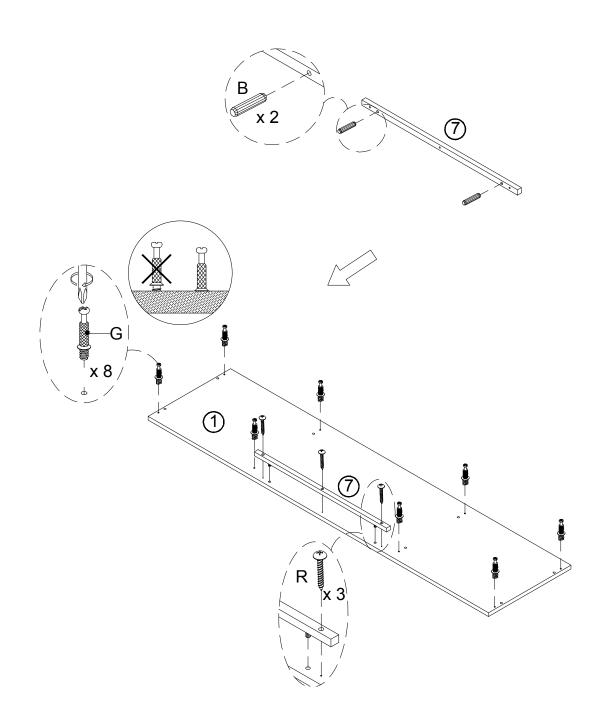

| 2    |
| Q      |        | Firebox securing bracket  | 2    |
| R      | Dummur | Screw, M4 x 25 mm         | 9    |
| S      |        | Touchup pen               | 1    |
| т      |        | Paper sticker             | 16   |

### 2.3 wall mounting kit

| PART # | IMAGE                | DESCRIP TION                | QTY. |
|--------|----------------------|-----------------------------|------|
| AA     | COSP                 | Mounting bracket            | 2    |
| AB     | CTITES -             | Anchor                      | 2    |
| AC     | $\bigcirc$           | Nylon strap                 | 1    |
| AD     | (                    | Flat head screw, Ø3 x 20 mm | 2    |
| AE     | ⊕ <b>}_</b> nnnnnnnn | Flat head screw, Ø3 x 38 mm | 2    |

# 3.0 assembly EN

STEP 1





















#### HINGE ADJUSTMENT SUPPLEMENT

In the event that the door does not align properly, the INSIDE machine screws located on the hinges are for adjusting slightly to the left or right. **DO NOT LOOSEN THE OUTSIDE MACHINE SCREW FOR ADJUSTMENT.** 

 To adjust the door toward the OUTSIDE of the unit, turn the inside machine screws to the LEFT, or COUNTERCLOCKWISE (Fig. A).



2. To adjust the door toward the INSIDE of the unit, turn the inside machine screws to the RIGHT, or CLOCKWISE (Fig. B).



Only once the door is in the desired position, fully tighten the OUTSIDE machine screws. This will ensure that the door is secure.

















### 3.2 care and maintenance

# **A** WARNING

• Do not use abrasive or chemical cleaners. Discolouring or damage to finish may result.

Clean med