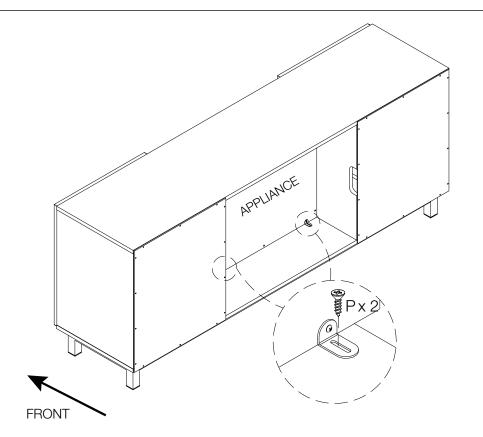

| Flat head screw, Ø3 x 20 mm | 2    |
| AE     | ⊕ <b>}_</b> nnnnnnnn | Flat head screw, Ø3 x 38 mm | 2    |

# 3.0 assembly EN

STEP 1





















#### HINGE ADJUSTMENT SUPPLEMENT

In the event that the door does not align properly, the INSIDE machine screws located on the hinges are for adjusting slightly to the left or right. **DO NOT LOOSEN THE OUTSIDE MACHINE SCREW FOR ADJUSTMENT.** 

 To adjust the door toward the OUTSIDE of the unit, turn the inside machine screws to the LEFT, or COUNTERCLOCKWISE (Fig. A).



2. To adjust the door toward the INSIDE of the unit, turn the inside machine screws to the RIGHT, or CLOCKWISE (Fig. B).



Only once the door is in the desired position, fully tighten the OUTSIDE machine screws. This will ensure that the door is secure.

















### 3.2 care and maintenance

# **A** WARNING

• Do not use abrasive or chemical cleaners. Discolouring or damage to finish may result.

Clean media console with a non-abrasive cloth. Clean as often as necessary.

#### note:

Excessive sun exposure may cuase discolouring or fading of media console finish.

### 4.0 warranty

**Napoleon** products are designed with superior components and materials. The complete wood furniture is thoroughly inspected before packing to ensure that you, the customer, receive the quality product that you expect from **Napoleon**.

#### Napoleon Wood Furniture Limited Warranty

**Napoleon** will provide replacement parts free of charge during the first 90 days of limited warranty. Any labour related to warranty repair is not covered.

Warranty applies only t