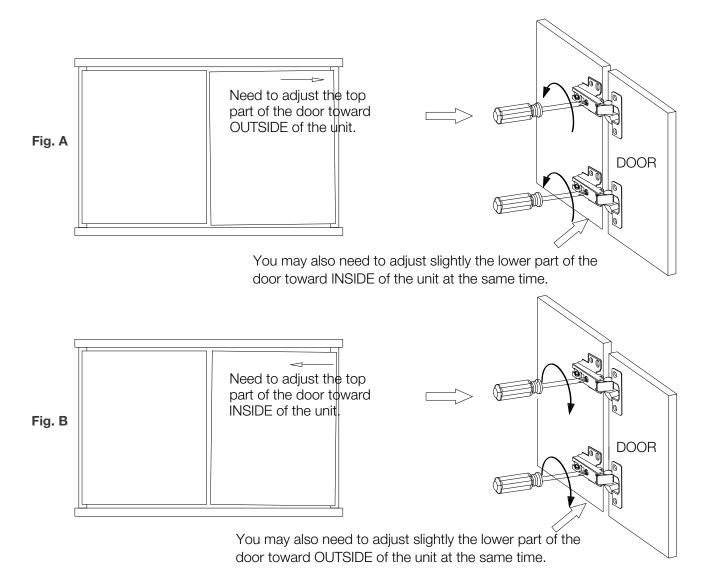

#### HINGE ADJUSTMENT SUPPLEMENT

In the event that the door does not align properly, the INSIDE machine screws located on the hinges are for adjusting slightly to the left or right. **DO NOT LOOSEN THE OUTSIDE MACHINE SCREW FOR ADJUSTMENT.** 

 To adjust the door toward the OUTSIDE of the unit, turn the inside machine screws to the LEFT, or COUNTERCLOCKWISE (Fig. A).

2. To adjust the door toward the INSIDE of the unit, turn the inside machine screws to the RIGHT, or CLOCKWISE (Fig. B).

Only once the door is in the desired position, fully tighten the OUTSIDE machine screws. This will ensure that the door is secure.