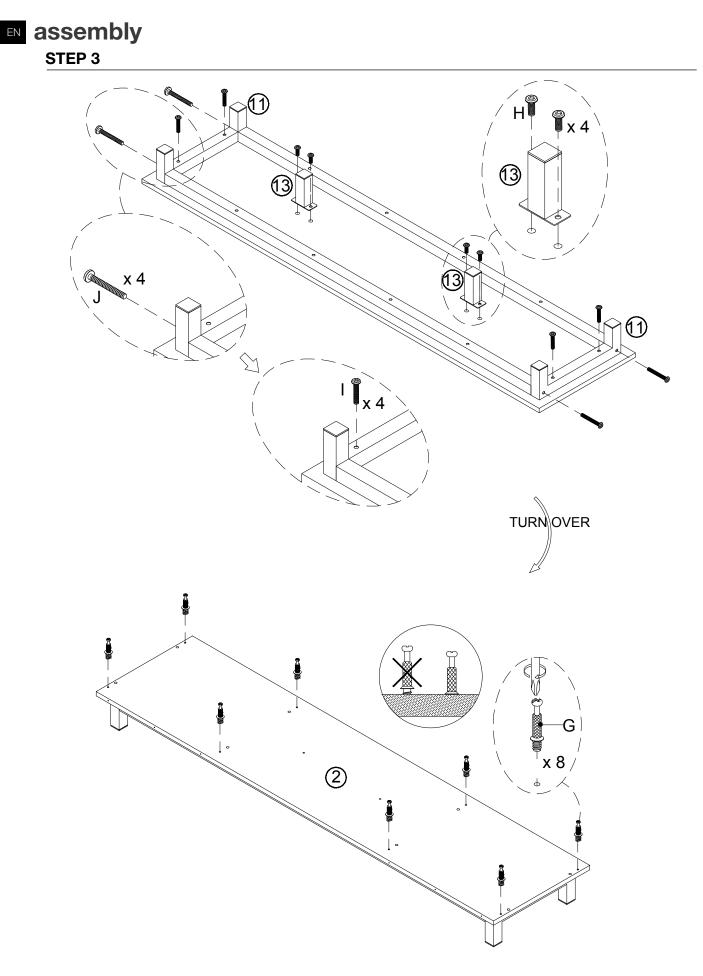

14 mm         | 2    |
| Q      |        | Firebox securing bracket  | 2    |
| R      | Dummur | Screw, M4 x 25 mm         | 9    |
| S      |        | Touchup pen               | 1    |
| т      |        | Paper sticker             | 16   |

### 2.3 wall mounting kit

| PART # | IMAGE                | DESCRIP TION                | QTY. |
|--------|----------------------|-----------------------------|------|
| AA     | COSP                 | Mounting bracket            | 2    |
| AB     | CTITES -             | Anchor                      | 2    |
| AC     | $\bigcirc$           | Nylon strap                 | 1    |
| AD     | (                    | Flat head screw, Ø3 x 20 mm | 2    |
| AE     | ⊕ <b>}_</b> nnnnnnnn | Flat head screw, Ø3 x 38 mm | 2    |

# 3.0 assembly EN

STEP 1





















#### HINGE ADJUSTMENT SUPPLEMENT

In the event that the door does not align properly, the INSIDE machine screws located on the hinges are for adjusting slightly to the left or right. **DO NOT LOOSEN THE OUTSIDE MACHINE SCREW FOR ADJUSTMENT.** 

 To adjust the door toward the OUTSIDE of the unit, turn the inside machine screws to the LEFT, or COUNTERCLOCKWISE (Fig. A).



2. To adjust the door toward the INSIDE of the unit, turn the inside machine screws to the RIGHT, or CLOCKWISE (Fig. B).



Only once the door is in the desired position, fully tighten the OUTSIDE machine screws. This will ensure that the door is secure.

















### 3.2 care and maintenance

# **A** WARNING

• Do not use abrasive or chemical cleaners. Discolouring or damage to finish may result.

C