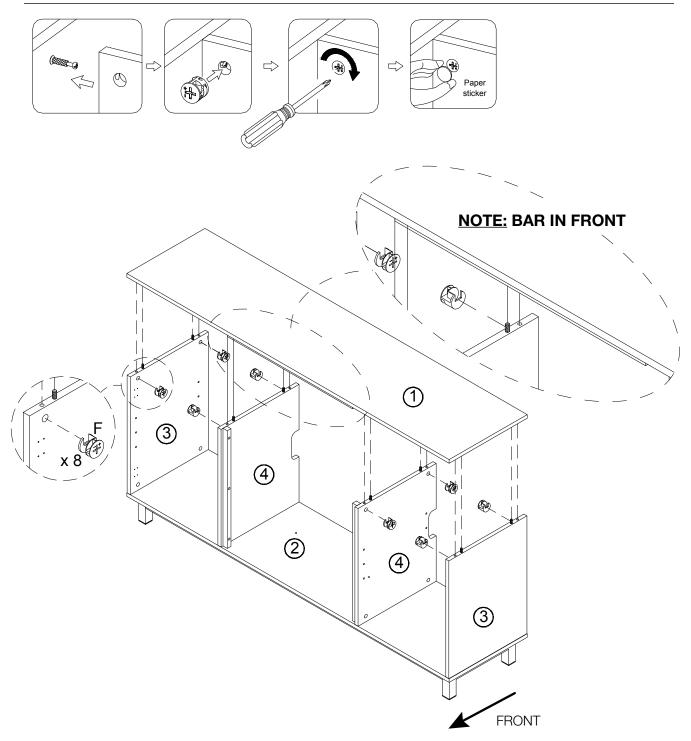

| 2    |
| Q      |        | Firebox securing bracket  | 2    |
| R      | Dummur | Screw, M4 x 25 mm         | 9    |
| S      |        | Touchup pen               | 1    |
| т      |        | Paper sticker             | 16   |

### 2.3 wall mounting kit

| PART # | IMAGE                | DESCRIP TION                | QTY. |
|--------|----------------------|-----------------------------|------|
| AA     | COSP                 | Mounting bracket            | 2    |
| AB     | CTITES -             | Anchor                      | 2    |
| AC     | $\bigcirc$           | Nylon strap                 | 1    |
| AD     | (                    | Flat head screw, Ø3 x 20 mm | 2    |
| AE     | ⊕ <b>}_</b> nnnnnnnn | Flat head screw, Ø3 x 38 mm | 2    |

# 3.0 assembly EN

STEP 1





















#### HINGE ADJUSTMENT SUPPLEMENT

In the event that the door does not align properly, the INSIDE machine screws located on the hinges are for adjusting slightly to the left or right. **DO NOT LOOSEN THE OUTSIDE MACHINE SCREW FOR ADJUSTMENT.** 

 To adjust the door toward the OUTSIDE of the unit, turn the inside machine screws to the LEFT, or COUNTERCLOCKWISE (Fig. A).



2. To adjust the door toward the INSIDE of the unit, turn the inside machine screws to the RIGHT, or CLOCKWISE (Fig. B).



Only once the door is in the desired position, fully tighten the OUTSIDE machine screws. This will ensure that the door is secure.

















### 3.2 care and maintenance

# **A** WARNING

• Do not use abrasive or chemical cleaners. Discolouring or damage to finish may result.

Clean media