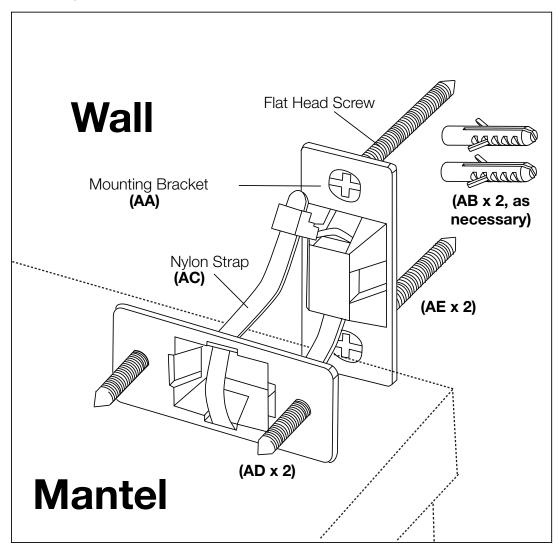

### 2.3 wall mounting kit

| PART # | IMAGE                | DESCRIP TION                | QTY. |
|--------|----------------------|-----------------------------|------|
| AA     | COSP                 | Mounting bracket            | 2    |
| AB     | CTITES -             | Anchor                      | 2    |
| AC     | $\bigcirc$           | Nylon strap                 | 1    |
| AD     | (                    | Flat head screw, Ø3 x 20 mm | 2    |
| AE     | ⊕ <b>}_</b> nnnnnnnn | Flat head screw, Ø3 x 38 mm | 2    |