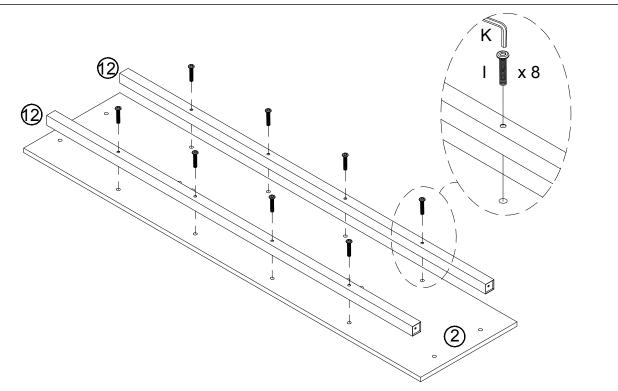

x 14 mm         | 2    |
| Q      |        | Firebox securing bracket  | 2    |
| R      | Dummur | Screw, M4 x 25 mm         | 9    |
| S      |        | Touchup pen               | 1    |
| т      |        | Paper sticker             | 16   |

### 2.3 wall mounting kit

| PART # | IMAGE                | DESCRIP TION                | QTY. |
|--------|----------------------|-----------------------------|------|
| AA     | COSP                 | Mounting bracket            | 2    |
| AB     | CTITES -             | Anchor                      | 2    |
| AC     | $\bigcirc$           | Nylon strap                 | 1    |
| AD     | (                    | Flat head screw, Ø3 x 20 mm | 2    |
| AE     | ⊕ <b>}_</b> nnnnnnnn | Flat head screw, Ø3 x 38 mm | 2    |

# 3.0 assembly EN

STEP 1





















#### HINGE ADJUSTMENT SUPPLEMENT

In the event that the door does not align properly, the INSIDE machine screws located on the hinges are for adjusting slightly to the left or right. **DO NOT LOOSEN THE OUTSIDE MACHINE SCREW FOR ADJUSTMENT.** 

 To adjust the door toward the OUTSIDE of the unit, turn the inside machine screws to the LEFT, or COUNTERCLOCKWISE (Fig. A).



2. To adjust the door toward the INSIDE of the unit, turn the inside machine screws to the RIGHT, or CLOCKWISE (Fig. B).



Only once the door is in the desired position, fully tighten the OUTSIDE machine screws. This will ensure that the door is secure.

















### 3.2 care and maintenance

# **A** WARNING

• Do not use abrasive or chemical cleaners. Discolouring or damage to finish may result.