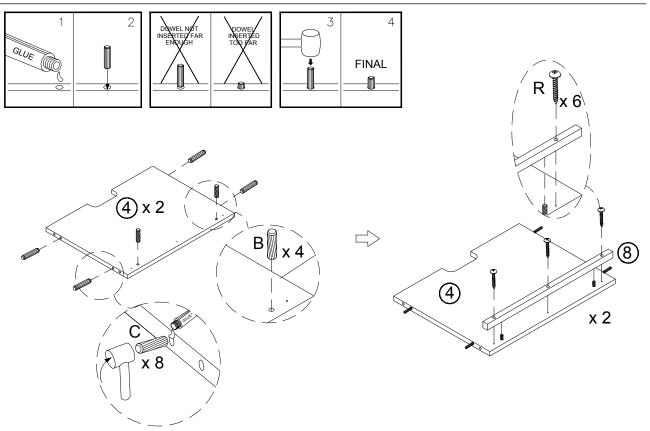

3 x 14 mm         | 2    |
| Q      |        | Firebox securing bracket  | 2    |
| R      | Dummur | Screw, M4 x 25 mm         | 9    |
| S      |        | Touchup pen               | 1    |
| т      |        | Paper sticker             | 16   |

### 2.3 wall mounting kit

| PART # | IMAGE                | DESCRIP TION                | QTY. |
|--------|----------------------|-----------------------------|------|
| AA     | COSP                 | Mounting bracket            | 2    |
| AB     | CTITES -             | Anchor                      | 2    |
| AC     | $\bigcirc$           | Nylon strap                 | 1    |
| AD     | (                    | Flat head screw, Ø3 x 20 mm | 2    |
| AE     | ⊕ <b>}_</b> nnnnnnnn | Flat head screw, Ø3 x 38 mm | 2    |

# 3.0 assembly EN

STEP 1





















#### HINGE ADJUSTMENT SUPPLEMENT

In the event that the door does not align properly, the INSIDE machine screws located on the hinges are for adjusting slightly to the left or right. **DO NOT LOOSEN THE OUTSIDE MACHINE SCREW FOR ADJUSTMENT.** 

 To adjust the door toward the OUTSIDE of the unit, turn the inside machine screws to the LEFT, or COUNTERCLOCKWISE (Fig. A).



2. To adjust the door toward the INSIDE of the unit, turn the inside machine screws to the RIGHT, or CLOCKWISE (Fig. B).



Only once the door is in the desired position, fully tighten the OUTSIDE machine screws. This will ensure that the door is secure.

















### 3.2 care and maintenance

# **A** WARNING

• Do not use abrasive or chemical cleaners. Discolouring or damage to finish may result